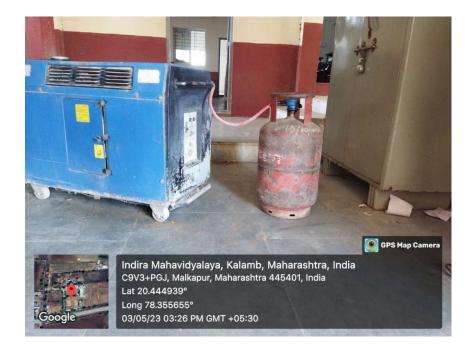

#### • 4 KW solar panel is installed.

• LPG - Gas Powered Electric Generator - In the Instance of Major Power Failure which emits less pollutant as compared to Diesel Generators

• Gas powered Electric Generator is always on Standby