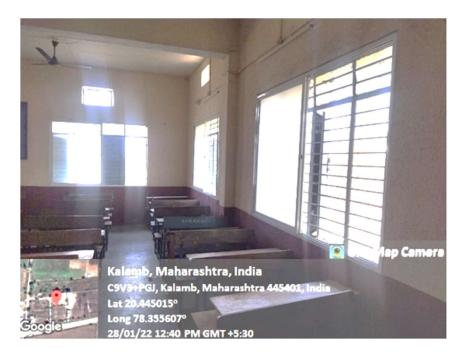

#### • LED Light Fitting

• Halls and Classrooms are Having Large Windows to Reduce Artificial Light Use.

#### • Large Classroom with Large Windows