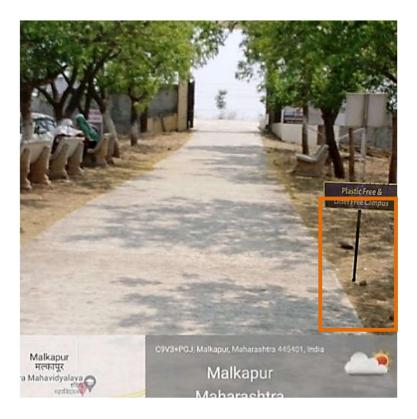

• Various Plastic Free Campus Signboards are Displayed Throughout Campus

• Various Signboards are Displayed Throughout Campus

**Geo-tagged Photographs for Water Conservation** 

• Large Capacity Water Reservoir is Constructed in College Campus to Store and Increase Ground Water Level