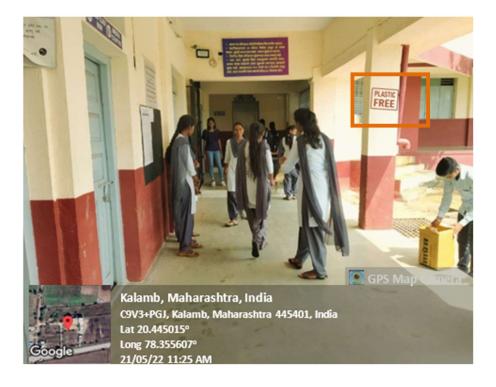

• Various Plastic Free Campus Signboards are Displayed Throughout Campus

• Various Signboards are Displayed Throughout Campus

**Geo-tagged Photographs for Water Conservation** 

• Large Capacity Water Reservoir is Constructed in College Campus to Store and Increase Ground Water Level