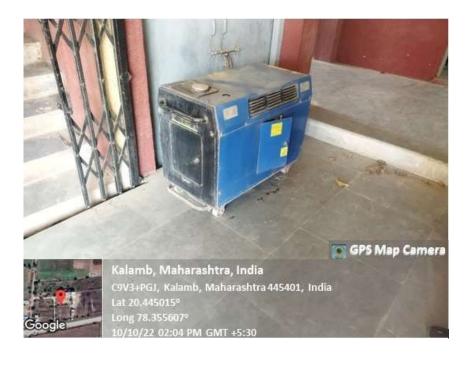

#### • 4 KW solar panel is installed.

• LPG - Gas Powered Electric Generator - In the Instance of Major Power Failure which emits less pollutant as compared to Diesel Generators

• Gas powered Electric Generator is always on Standby