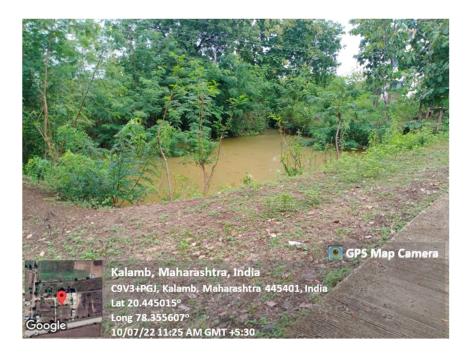

• Open Well is Present in Campus Which ss Also Used for Monitoring Ground Water Level

• Trench for Storage and as an Obstacle for Rainwater Runoff

**Geo-tagged Photographs of Green Campus Initiatives** 