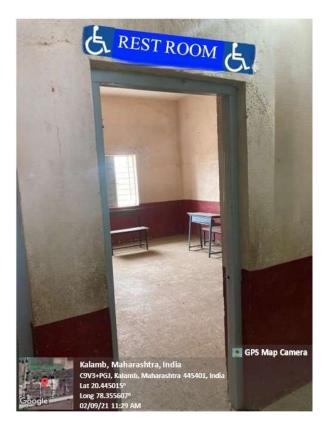

### • Ramp for Divyangjans for Office Entry

•

• Ramp for Divyangjans for College D Block Entry

• Restroom for Divyangjans

#### • Restroom for Divyangjans

• Ramp and Rails to Assist Divyangjans to Toilet

• Toilets for Divyangjans

• Toilets for Divyangjans