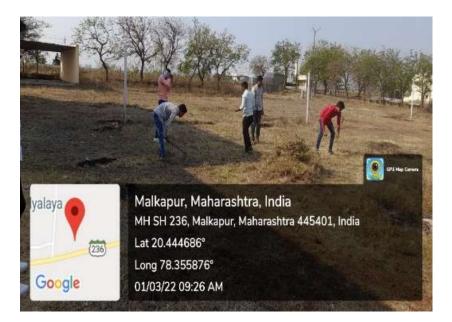

### • Yearly Tree Plantation Drives

Geo-tagged Photographs of Disabled-Friendly, Barrier Free Environment • Ramp for Divyangjans for Exam Hall Entry