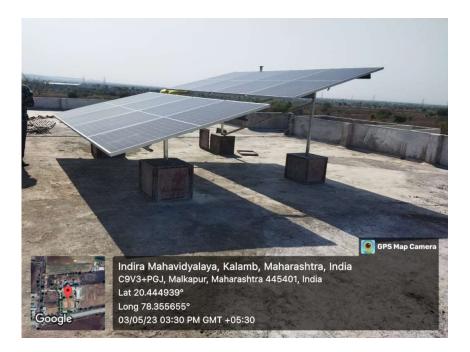

Geo-tagged Photographs of Alternate Sources of Energy and Energy Conservation Measures • Solar Power Generation Systems (Solar Panels)

#### • 4 KW solar panel is installed.

• LPG - Gas Powered Electric Generator - In the Instance of Major Power Failure which emits less pollutant as compared to Diesel Generators

• Gas powered Electric Generator is always on Standby