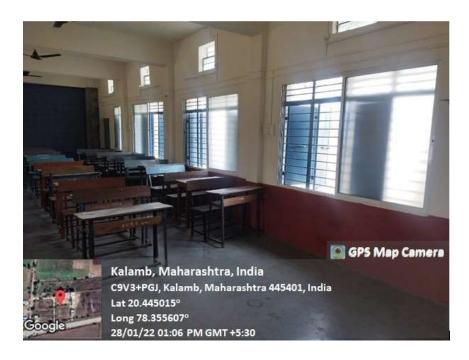

#### • LED Light Fitting

• Halls and Classrooms are Having Large Windows to Reduce Artificial Light Use.

#### • Classroom with Large Windows

Geo-tagged Photographs of Management of the Various Types of Degradable and Non-Degradable Waste