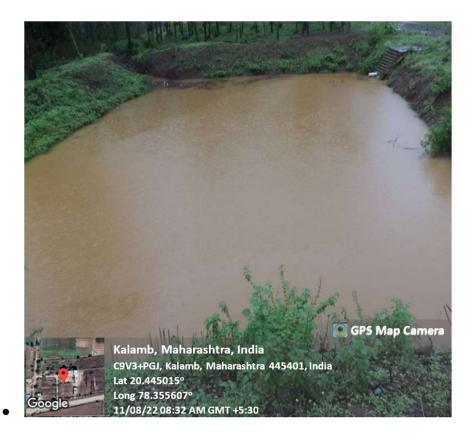

• Various Plastic Free Campus Signboards are Displayed Throughout Campus

• Various Signboards are Displayed Throughout Campus

**Geo-tagged Photographs for Water Conservation** 

• Large Capacity Water Reservoir is Constructed in College Campus to Store and Increase Ground Water Level

• This Reservoir Proved to Replenish Water to Great Extent

• Pipelines Taking Water from Roofs to Water Reservoir are Present Making It Efficient in Rainwater Harvesting

• Pipelines From all the Rooftop Outlets Are Connected to Water Reservoir