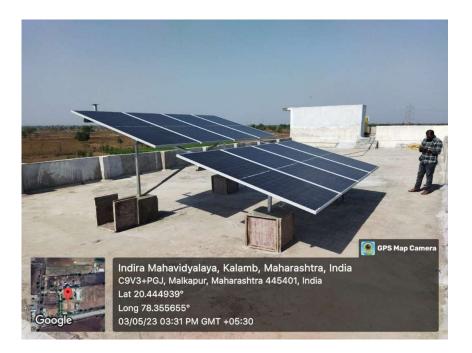

Geo-tagged Photographs of Alternate Sources of Energy and Energy Conservation Measures • Solar Power Generation Systems (Solar Panels)

#### • 4 KW solar panel is installed.

• LPG - Gas Powered Electric Generator - In the Instance of Major Power Failure which emits less pollutant as compared to Diesel Generators

• Gas powered Electric Generator is always on Standby