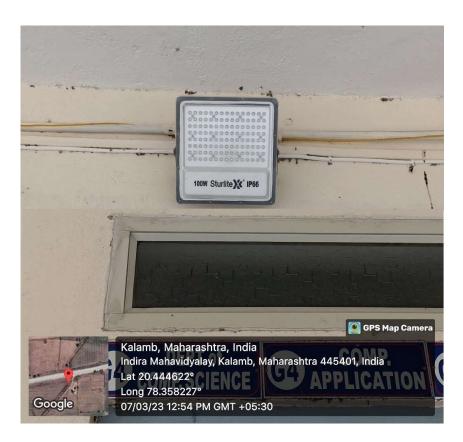

cuments, numerical data, etc. furnished in this file is verified by IQAC and found correct.





P. B. Mondake.

PRINCIPAL Indira Mahavidyalaya Kalamb Dist.Yavatmal

Geo-tagged Photographs of Alternate Sources of Energy and Energy Conservation Measures • Solar Power Generation Systems (Solar Panels)



#### • 4 KW solar panel is installed.



• LPG - Gas Powered Electric Generator - In the Instance of Major Power Failure which emits less pollutant as compared to Diesel Generators



• Gas powered Electric Generator is always on Standby



• Investors - As a Backup for Short Period Power Failures, Which Are Devoid of Any Pollution During Operation



• Large Capacity Invertor



#### • Use of Power Efficeient LED lights



#### • LED light fittings in Seminar Hall



#### • Led Floodlight



#### • LED Light Fitting



• Halls and Classrooms are Having Large Windows to Reduce Artificial Light Use.



#### • Seminar Hall



#### • Large Classroom with Large Windows



#### • Classroom with Large Windows



Geo-tagged Photographs of Management of the Various Types of Degradable and Non-Degradable Waste

#### • Large Dustbins are Placed Throughout Campus



#### • Large Dustbins are Placed Throughout Campus



• Composting Pits are Constructed for Proper Disposal of Degradable Wastes



• Compost Pit is Made for Degradable Wastes



• Soak - Pit Is Created for Chemical and Hazardous Waste Material



• Various Plastic Free Campus Signboards are Displayed Throughout Campus



• Various Signboards are Displayed Throughout Campus







**Geo-tagged Photographs for Water Conservat