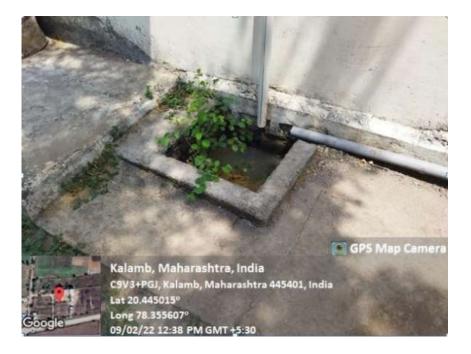

#### • Large Dustbins are Placed Throughout Campus

• Composting Pits are Constructed for Proper Disposal of Degradable Wastes

• Compost Pit is Made for Degradable Wastes

• Soak - Pit Is Created for Chemical and Hazardous Waste Material