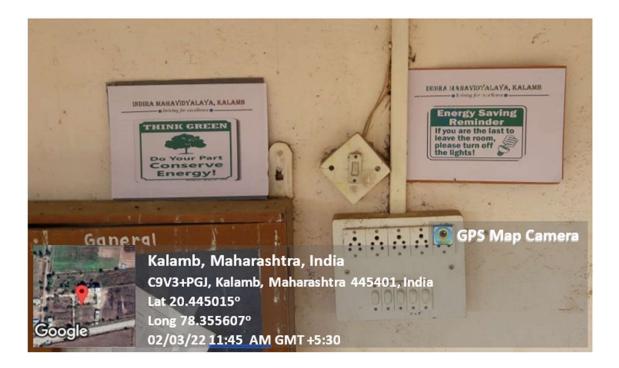

#### • Use of Power Efficeient LED lights

#### • LED light fittings in Seminar Hall

#### • Led Floodlight

#### • LED Light Fitting

• Halls and Classrooms are Having Large Windows to Reduce Artificial Light Use.